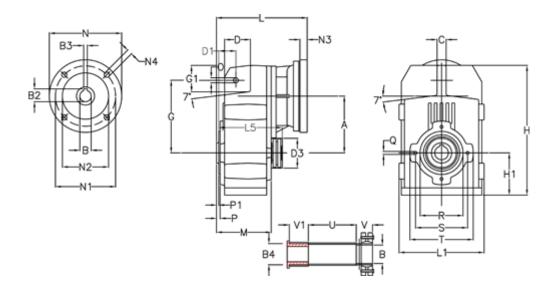

## **Data Sheet**

Article number: 29560207688230

Description: Shaft mounted gear A202QF30-76,8-P80B5

## **Measures**

| A = 125.00 | D1 = 40.0 | l5 = 182.0  | P1                                   | = 3.0   | V  |
|------------|-----------|-------------|--------------------------------------|---------|----|
| B = 30     | d3 = 83   | M = 120.0   | Q                                    | = M8x15 | V1 |
| B1 = 19    | G = 160   | N = 200     | R                                    | = 95    |    |
| B2 = 21.8  | G1 = 58.0 | N1 = 165    | S                                    | = 115   |    |
| B3 = 6     | H = 286.0 | N2 = 130    | Т                                    | = 140   |    |
| B4 = 30    | H1 = 92.5 | N4 = M10x20 | Tightening torque Nm adapter bushing | g = 6.0 |    |
| C = 20     | L = 217.0 | O = 11      | Tightening torque Nm shrink disc     | = 7.0   |    |
| D = 57.0   | L1 = 188  | P = 5.0     | U                                    | = 104.5 |    |